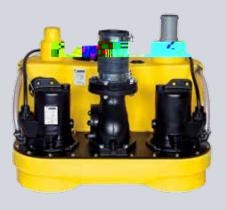

## NUMBERS - DATES - FACTS

| compli                | Dimensions<br>h x w x d [mm] | Tank<br>capacity [l] | Hmax<br>[m] | Qmax<br>[m³/h] | Free passage<br>[mm] | Inlet height<br>[mm] |
|-----------------------|------------------------------|----------------------|-------------|----------------|----------------------|----------------------|
| Single units          | '                            |                      |             |                | ,                    |                      |
| 300 E                 | 445 x 525 x 525              | 50                   | 10,5        | 29             | 50                   | 180                  |
| 400                   | 445 x 650 x 595              | 64                   | 7           | 48             | 70                   | 180/250              |
| 500                   | 600 x 835 x 690              | 115                  | 20          | 76             | 70                   | variable             |
| 100 MultiCut          | 450 x 500 x 636              | 38                   | 24          | 18             | 7                    | 180/250              |
| 500 MultiCut          | 600 x 835 x 690              | 115                  | 24          | 18             | 7                    | variable             |
| Duplex units          |                              |                      |             |                |                      |                      |
| 1000                  | 600 x 835 x 690              | 115                  | 20          | 76             | 70                   | variable             |
| 1200                  | 800 x 910 x 1010             | 350                  | 20          | 76             | 70                   | 560-700              |
| 1500                  | 820 x 910 x 1610             | 500                  | 22          | 100            | 70 / 100             | 700                  |
| 2500                  | 820 x 1955 x 1610            | 2 x 500              | 22          | 100            | 70 / 100             | 700                  |
| 1000 MultiCut         | 600 x 835 x 690              | 115                  | 24          | 18             | 7                    | variable             |
| Stainless steel units |                              |                      |             |                |                      |                      |
| 1200 Stainless steel  | 880 x 770 x 1142             | 270                  | 16          | 122            | 80 / 100             | 700                  |
| 1400 Stainless steel  | 985 x 970 x 1375             | 540                  | 16          | 122            | 80 / 100             | 800                  |
| 1600 Stainless steel  | 985 x 970 x 1882             | 900                  | 16          | 122            | 80 / 100             | 800                  |