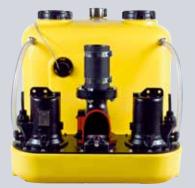

## NUMBERS - DATES - FACTS

| compli                | Dimensions<br>h x w x d [mm] | Tank<br>capacity [l] | Hmax<br>[m] | Qmax<br>[m³/h] | Free passage<br>[mm] | Inlet height<br>[mm] |
|-----------------------|------------------------------|----------------------|-------------|----------------|----------------------|----------------------|
| Single units          | '                            |                      |             |                | ,                    |                      |
| 300 E                 | 445 x 525 x 525              | 50                   | 10,5        | 29             | 50                   | 180                  |
| 400                   | 445 x 650 x 595              | 64                   | 7           | 48             | 70                   | 180/250              |
| 500                   | 600 x 835 x 690              | 115                  | 20          | 76             | 70                   | variable             |
| 100 MultiCut          | 450 x 500 x 636              | 38                   | 24          | 18             | 7                    | 180/250              |
| 500 MultiCut          | 600 x 835 x 690              | 115                  | 24          | 18             | 7                    | variable             |
| Duplex units          |                              |                      |             |                |                      |                      |
| 1000                  | 600 x 835 x 690              | 115                  | 20          | 76             | 70                   | variable             |
| 1200                  | 800 x 910 x 1010             | 350                  | 20          | 76             | 70                   | 560-700              |
| 1500                  | 820 x 910 x 1610             | 500                  | 22          | 100            | 70 / 100             | 700                  |
| 2500                  | 820 x 1955 x 1610            | 2 x 500              | 22          | 100            | 70 / 100             | 700                  |
| 1000 MultiCut         | 600 x 835 x 690              | 115                  | 24          | 18             | 7                    | variable             |
| Stainless steel units |                              |                      |             |                |                      |                      |
| 1200 Stainless steel  | 880 x 770 x 1142             | 270                  | 16          | 122            | 80 / 100             | 700                  |
| 1400 Stainless steel  | 985 x 970 x 1375             | 540                  | 16          | 122            | 80 / 100             | 800                  |
| 1600 Stainless steel  | 985 x 970 x 1882             | 900                  | 16          | 122            | 80 / 100             | 800                  |