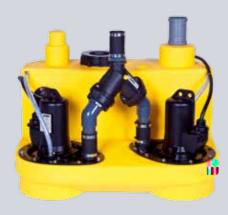

## NUMBERS - DATES - FACTS

| compli                | Dimensions<br>h x w x d [mm] | Tank<br>capacity [l] | Hmax<br>[m] | Qmax<br>[m³/h] | Free passage<br>[mm] | Inlet height<br>[mm] |
|-----------------------|------------------------------|----------------------|-------------|----------------|----------------------|----------------------|
| Single units          | '                            |                      |             |                | ,                    |                      |
| 300 E                 | 445 x 525 x 525              | 50                   | 10,5        | 29             | 50                   | 180                  |
| 400                   | 445 x 650 x 595              | 64                   | 7           | 48             | 70                   | 180/250              |
| 500                   | 600 x 835 x 690              | 115                  | 20          | 76             | 70                   | variable             |
| 100 MultiCut          | 450 x 500 x 636              | 38                   | 24          | 18             | 7                    | 180/250              |
| 500 MultiCut          | 600 x 835 x 690              | 115                  | 24          | 18             | 7                    | variable             |
| Duplex units          |                              |                      |             |                |                      |                      |
| 1000                  | 600 x 835 x 690              | 115                  | 20          | 76             | 70                   | variable             |
| 1200                  | 800 x 910 x 1010             | 350                  | 20          | 76             | 70                   | 560-700              |
| 1500                  | 820 x 910 x 1610             | 500                  | 22          | 100            | 70 / 100             | 700                  |
| 2500                  | 820 x 1955 x 1610            | 2 x 500              | 22          | 100            | 70 / 100             | 700                  |
| 1000 MultiCut         | 600 x 835 x 690              | 115                  | 24          | 18             | 7                    | variable             |
| Stainless steel units |                              |                      |             |                |                      |                      |
| 1200 Stainless steel  | 880 x 770 x 1142             | 270                  | 16          | 122            | 80 / 100             | 700                  |
| 1400 Stainless steel  | 985 x 970 x 1375             | 540                  | 16          | 122            | 80 / 100             | 800                  |
| 1600 Stainless steel  | 985 x 970 x 1882             | 900                  | 16          | 122            | 80 / 100             | 800                  |